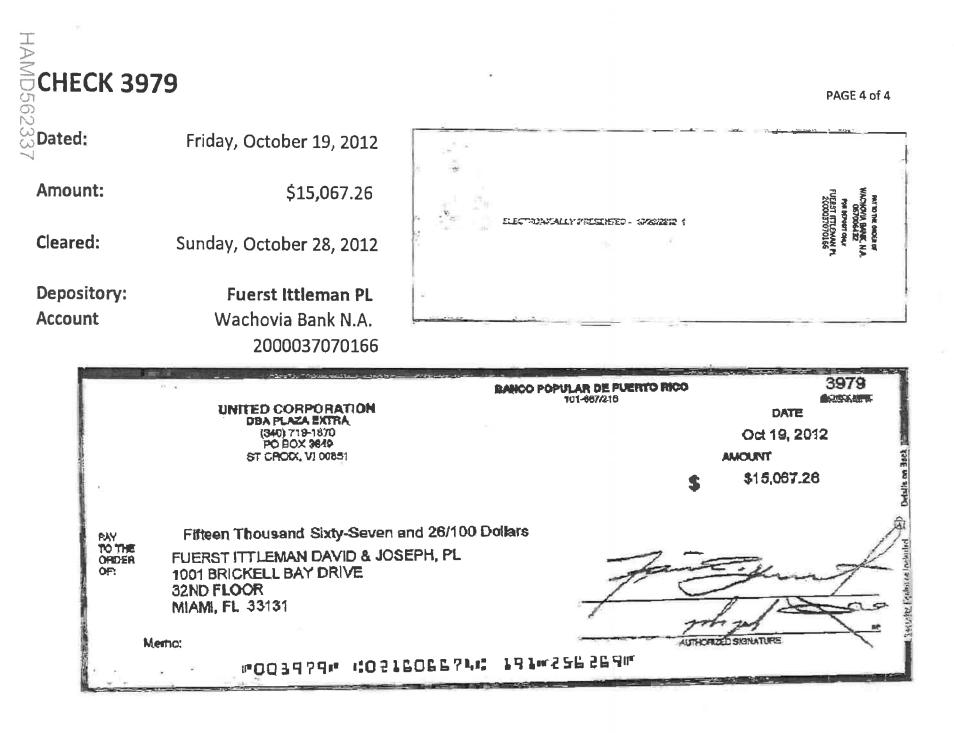

In addition, Yusuf withdrew specific amounts to pay Attorney DiRuzzo's firm on specific dates. The Partnership has been without those amounts from those specific dates to the present. Yusuf has had use of the funds from those specific dates to the present. Thus, the dates each specific amount was taken in 2012 and 2013 are known and shown on the checks that are attachments to Exhibit B, so that the granting of interest in the Order should simply be stated as "interest at the statutory rate of interest (9%) shall run from the date of each check to Yusuf's law firm up to the date the amount is deducted from Yusuf's Partner Account in the final calculation/adjustment of accounts."

Fourth, Yusuf raises two arguments that he claims support a finding that the interest calculation 'formula' is incorrect, that it should run from when "Hamed amended" the claim rather when the money was withdrawn. That argument is incorrect, as Hamed has <u>always</u> asserted this entire amount was improperly removed from the Partnership, raising the issue of these withdrawals in 2013 during the preliminary injunction proceedings. See, e.g., **Exhibit B**. Thus, the calculation of interest by applying the statutory rate from the date of the checks to the date the withdrawal from Yusuf's partner account occurs, is correct.